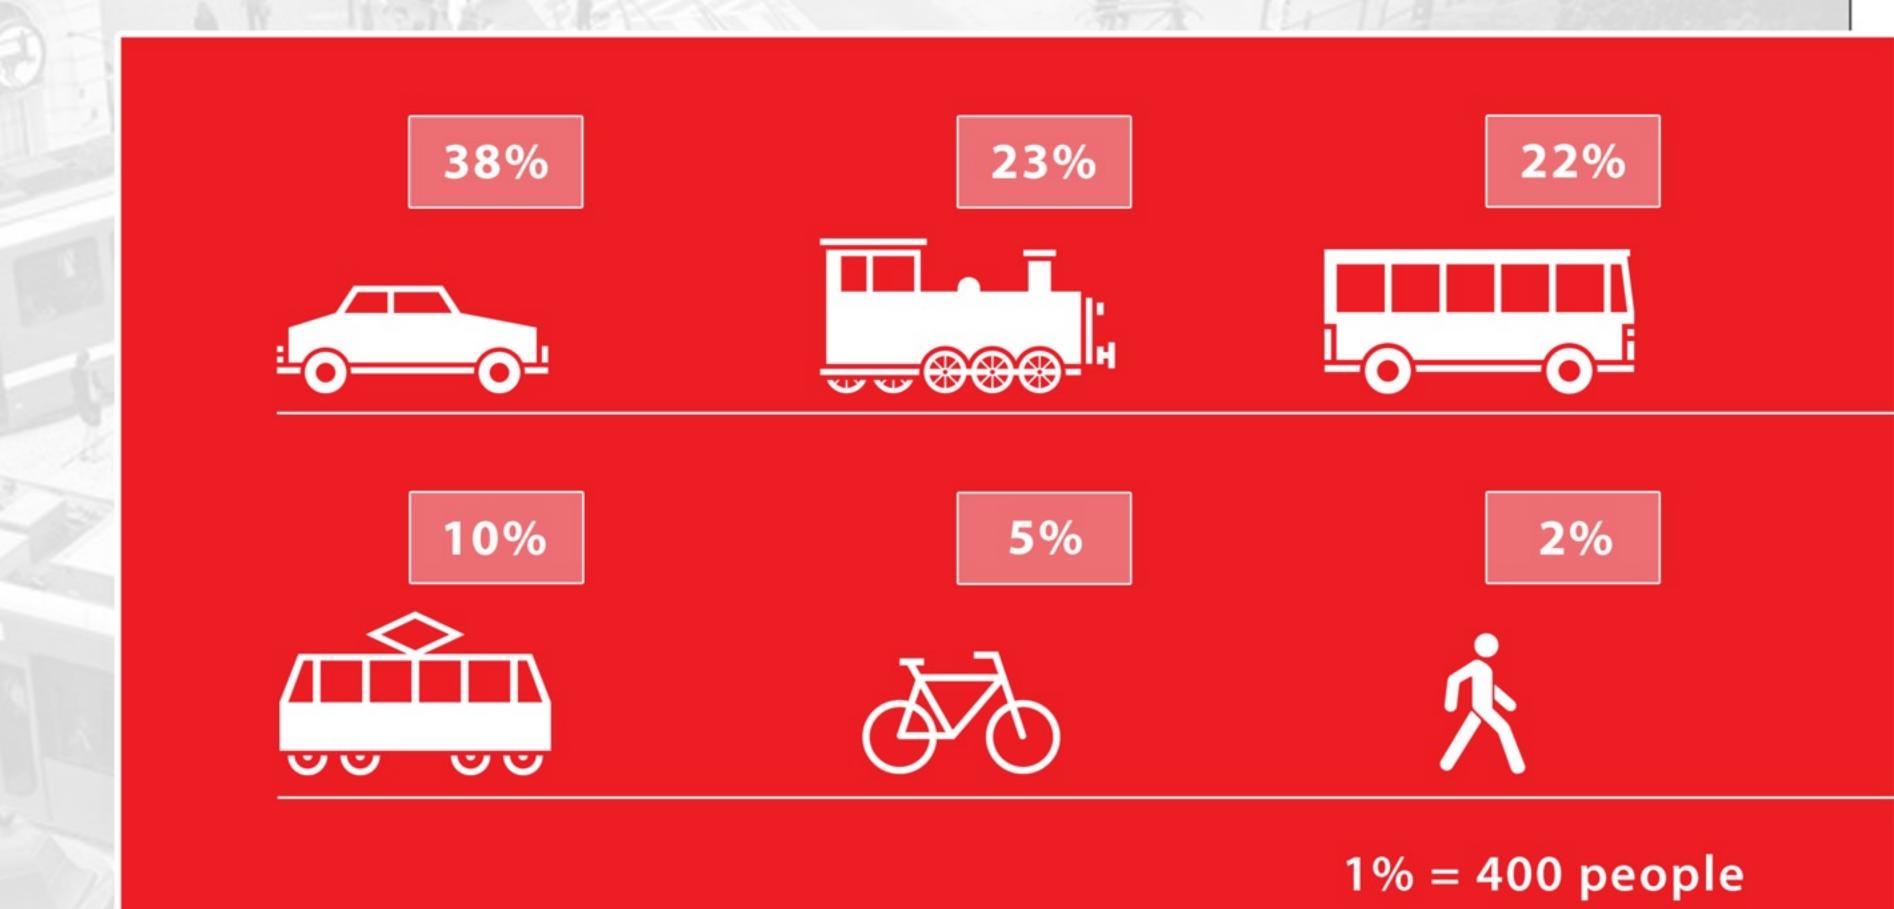

## Transport Matters | How people get to work

Source: ASPIRE Market Survey 2014 & ASPIRE Headcount Tracker 2014, January 2015

## We are part of the problem

17,5k drivers every day | congestion | parking space