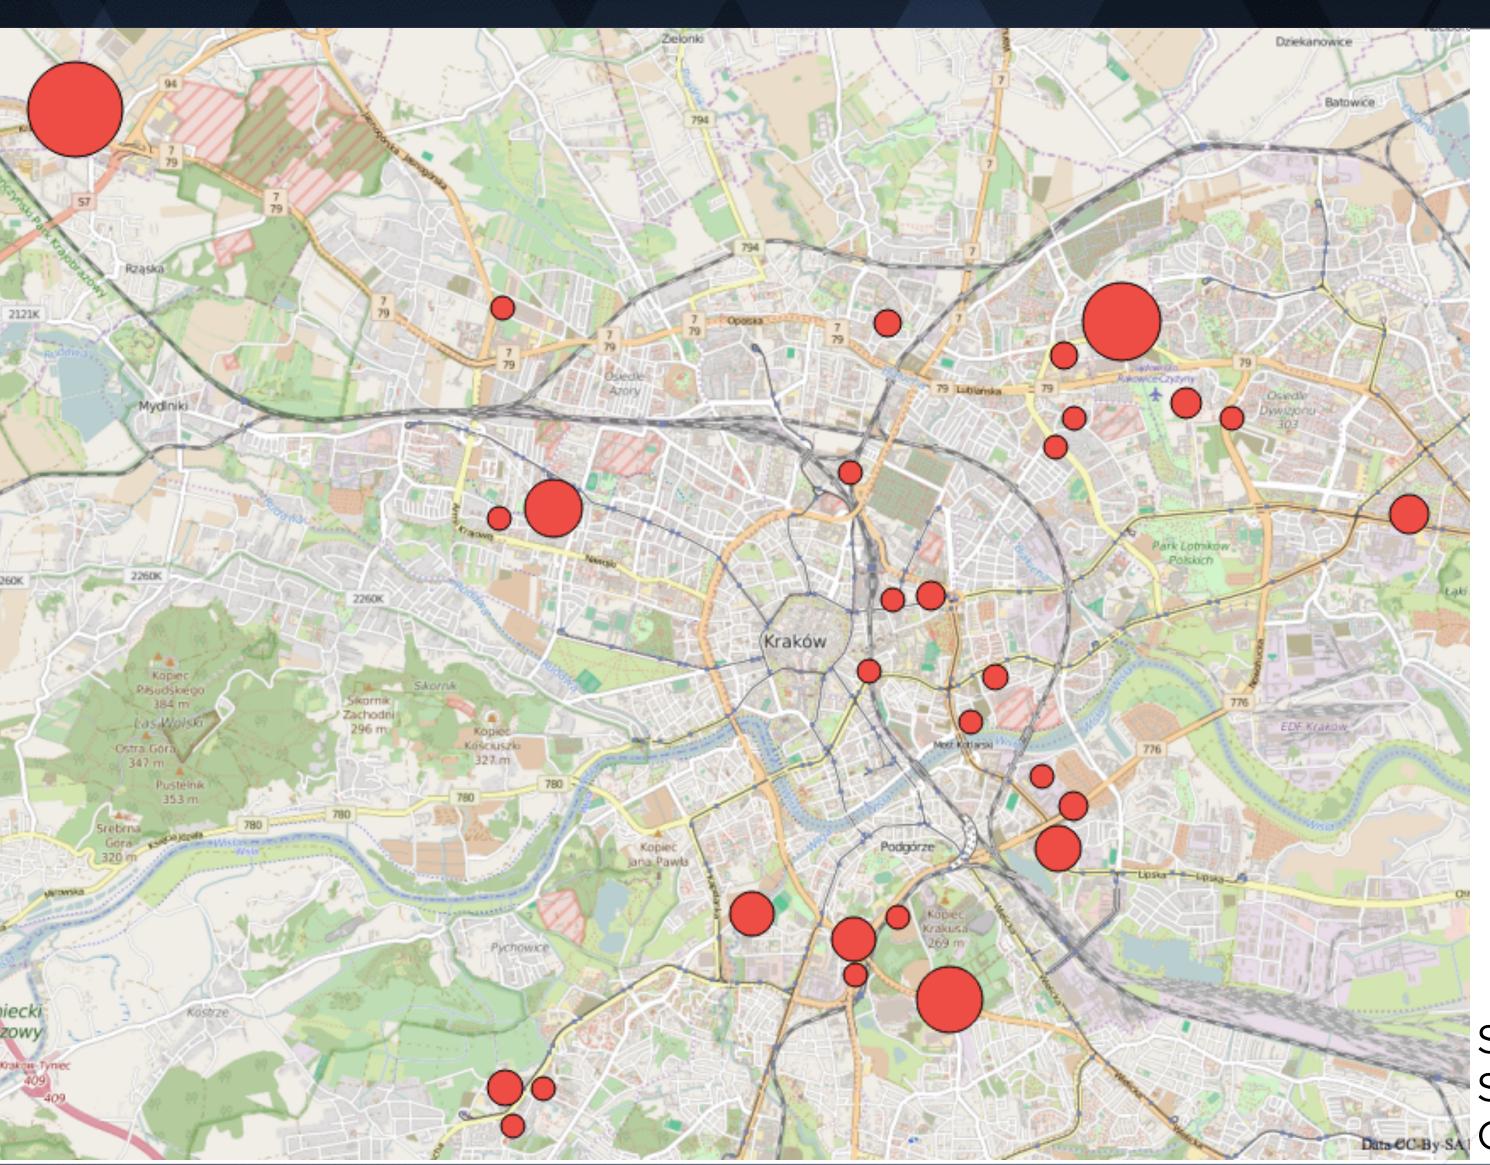

Diamante

Enterprise Park

Orange Office Park

Bonarka 4 Business

Source of data: Skyscrapercity.pl Colliers

existing building

building in construction

Source of data: Skyscrapercity.pl Colliers

## Transport Matters | How people get to work

Source: ASPIRE Market Survey 2014 & ASPIRE Headcount Tracker 2014, January 2015

## We are part of the problem

17,5k drivers every day | congestion | parking space