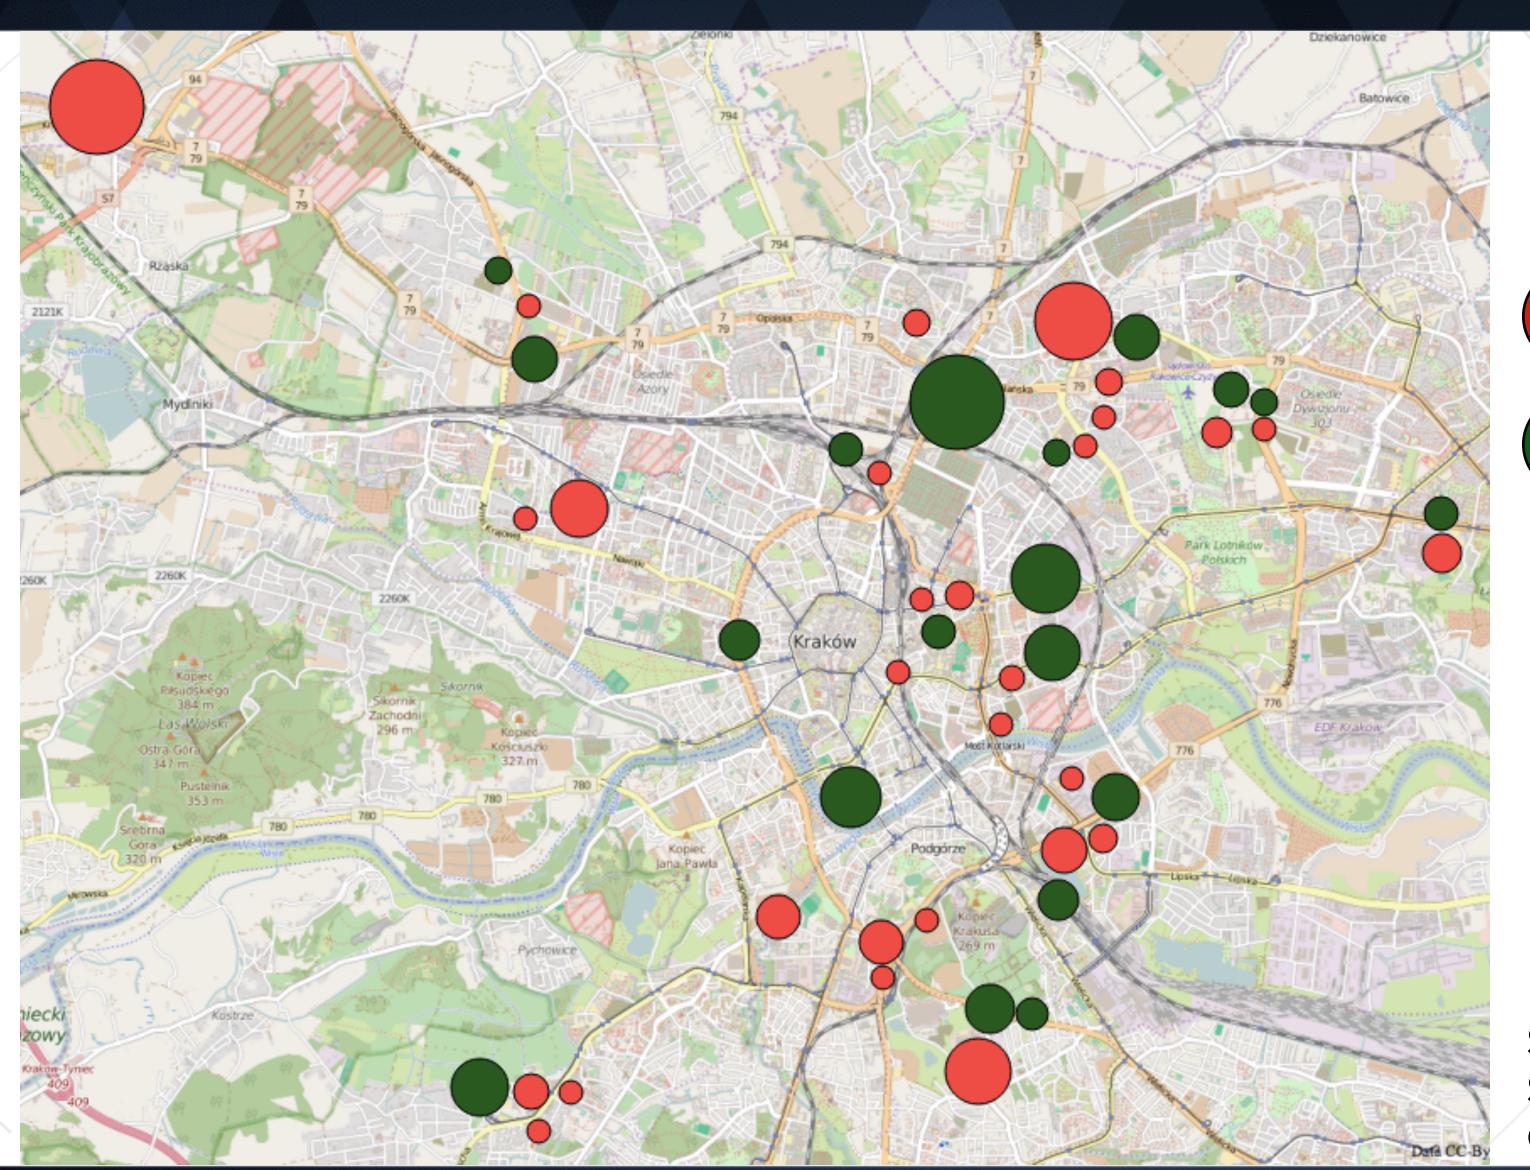

Diamante

Enterprise Park

Orange Office Park

Bonarka 4 Business

Source of data: Skyscrapercity.pl Colliers

existing building

building in construction

Source of data: Skyscrapercity.pl Colliers

## Transport Matters | How people get to work

Source: ASPIRE Market Survey 2014 & ASPIRE Headcount Tracker 2014, January 2015

## We are part of the problem

17,5k drivers every day | congestion | parking space