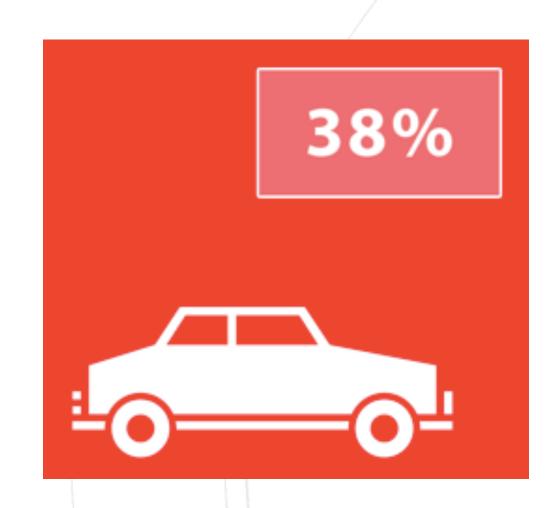

## Transport Matters | How people get to work

Source: ASPIRE Market Survey 2014 & ASPIRE Headcount Tracker 2014, January 2015

## We are part of the problem

17,5k drivers every day | congestion | parking space